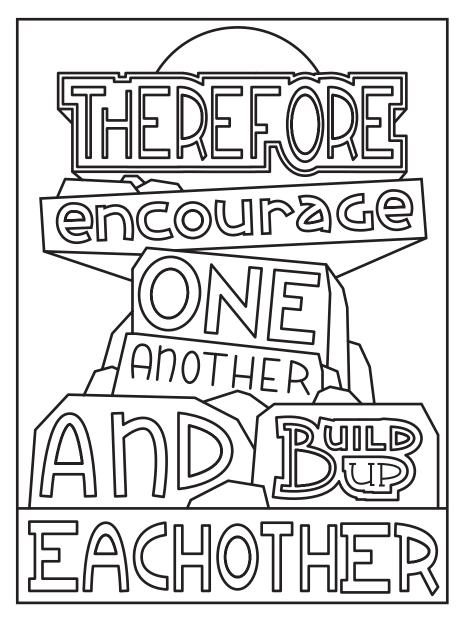

## DRAW IT

In Judges 4, we meet one of God's amazing and strong leaders - a prophetess named Deborah. She was a wise and gifted leader to God's people. Draw a picture of how you imagine Deborah looked. In the second box, draw a strong woman you admire in your own life.





Suggested for use on November 15, 2020 based on the RCL. Copyright © 2020 Illustrated Ministry, LLC. All rights reserved. May be reproduced for congregational use provided each copy carries this notice. illustrated Ministry.com



Activities based on Judges 4:1-7, 1 Thessalonians 5:1-11, Matthew 25:14-30.



## SOLVECTIONAZE

The army leader, Barak, needs to get to Deborah for her help and wisdom. Help him find his way!





## (WORD) SEARCH

Try to find the words from Matthew 25 in the word search below. Words may go diagonal, up OR down and forward OR backward.

| U                | н            | y | Ρ | Н | Δ | Ν | Δ      | С | Т | Ρ | Ν | V | Т | К |
|------------------|--------------|---|---|---|---|---|--------|---|---|---|---|---|---|---|
| y                | Ν            | V | L | L | Ε | W | F      | Δ | Ρ | 0 | J | U | R | F |
| Н                | Ε            | Ι | F | F | L | Ζ | Х      | Ν | F | С | U | Ζ | V | Ε |
| Т                | Κ            | U | Κ | М | R | G | R      | 0 | U | Ν | D | y | J | U |
| R                | U            | Ε | J | R | Ε | Т | W      | Κ | V |